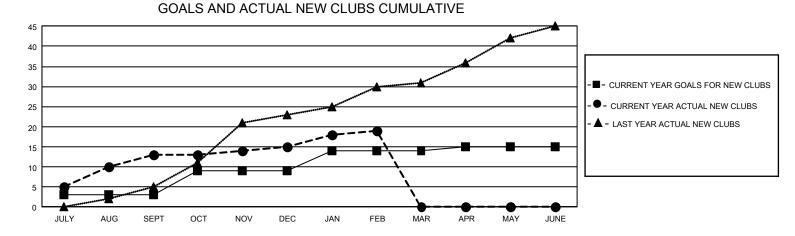

## GAT MONTHLY MEMBERSHIP PROGRESS REPORT

GMT Constitutional Area 7, Group C

REPORT DOES NOT INCLUDE CLUBS IN UNDISTRICTED AREAS.

|               | Club          | )S          |               | Members               |                          |                         |                                                    |
|---------------|---------------|-------------|---------------|-----------------------|--------------------------|-------------------------|----------------------------------------------------|
|               | RESULTS FOR   | R 2022-2023 |               | RESULTS FOR 2022-2023 |                          |                         |                                                    |
| QUARTER       | NEW CLUB GOAL | NEW CLUBS   | DROPPED CLUBS | QUARTER               | EMBER GROWTH NET<br>GOAL | MEMBER GROWTH<br>ACTUAL | DROPPED MEMBERS<br>ACTUAL (including<br>transfers) |
| JULY/AUG/SEPT | - 9           | 13          | 3             | JULY/AUG/SEPT         | 250                      | 940                     | 195                                                |
| OCT/NOV/DEC   | 18            | 2           | 6             | OCT/NOV/DEC           | 370                      | 449                     | 817                                                |
| JAN/FEB/MAR   | 15            | 4           | 2             | JAN/FEB/MAR           | 260                      | 237                     | 116                                                |
| APR/MAY/JUNE  | 3             | 0           | 0             | APR/MAY/JUNE          | 300                      | 0                       | 0                                                  |