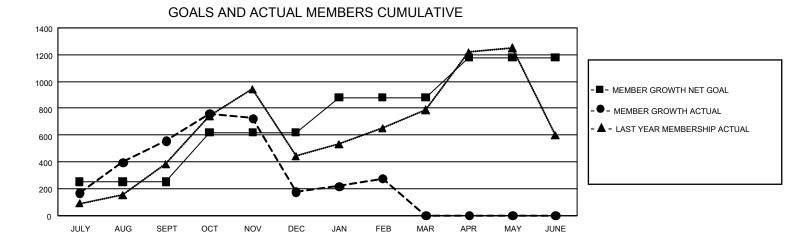

## GAT MONTHLY MEMBERSHIP PROGRESS REPORT

GMT Constitutional Area 7, Group C

REPORT DOES NOT INCLUDE CLUBS IN UNDISTRICTED AREAS.

|               | Club          | )S          |               | Members               |                          |                         |                                                    |
|---------------|---------------|-------------|---------------|-----------------------|--------------------------|-------------------------|----------------------------------------------------|
|               | RESULTS FOR   | R 2022-2023 |               | RESULTS FOR 2022-2023 |                          |                         |                                                    |
| QUARTER       | NEW CLUB GOAL | NEW CLUBS   | DROPPED CLUBS | QUARTER               | EMBER GROWTH NET<br>GOAL | MEMBER GROWTH<br>ACTUAL | DROPPED MEMBERS<br>ACTUAL (including<br>transfers) |
| JULY/AUG/SEPT | - 9           | 13          | 3             | JULY/AUG/SEPT         | 250                      | 940                     | 195                                                |
| OCT/NOV/DEC   | 18            | 2           | 6             | OCT/NOV/DEC           | 370                      | 449                     | 817                                                |
| JAN/FEB/MAR   | 15            | 4           | 2             | JAN/FEB/MAR           | 260                      | 237                     | 116                                                |
| APR/MAY/JUNE  | 3             | 0           | 0             | APR/MAY/JUNE          | 300                      | 0                       | 0                                                  |